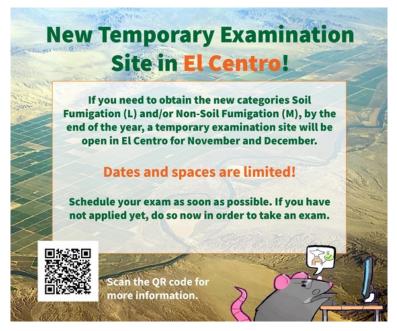

October 9, 2023

If you need to obtain the new categories Soil Fumigation (L) and/or Non-Soil Fumigation (M), by the end of the year, a temporary examination site will be open in El Centro for November and December.

### Dates and spaces are limited!

Schedule your exam as soon as possible. If you have not applied yet, do so now in order to take an exam.

Click the button below for applications, study manuals, and more information about the Certification and Training regulation update.